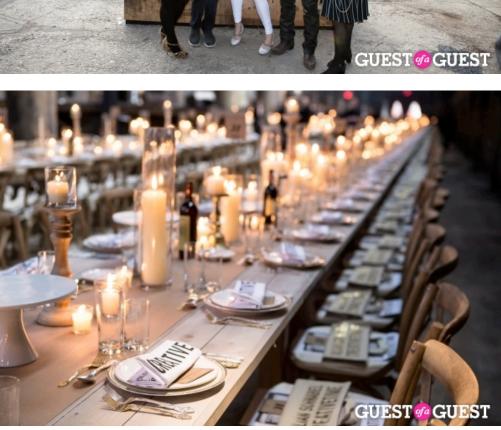

Other details: It was a glamorous night at the 4th annual Creative Time 2013 Gala honoring artist and filmmaker Julian Schnabel. Set against the beautiful backdrop of the Manhattan skyline, the event was the first (and possibly last) to be held at the historic Domino Sugar Factory in Williamsburg. Guests enjoyed an outdoor bar and reception before heading in to dine on kale salad, truffle burrata, wine courtesy of Mario Batali, and Patron Tequila cocktails. Inside, the Domino Sugar Factory was transformed into a decadent art space and dining hall, showcasing a number of Schnabels' works and sculptures. The evening finished with a rocking dance party that went long after the dining had ended.