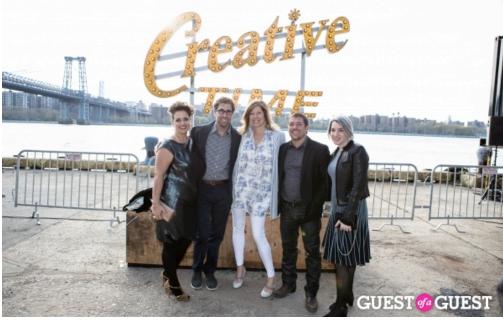

### Last Night's Parties: Eva Longoria Celebrated 35 Years Of Vara With Ferragamo, The 2013 Creative Time Gala Honored Julian Schnabel & More!

Where: Domino Sugar Factory

Who was there: Guests included Julian Schnabel, Anne Pasternak, May Andersen, Olmo Schnabel, Lily Gavin, Stella Schnabel, Cecily Brown, Ara Arslanian, Andre Balazs, Lola Montes Schnabel, Isaac Lazerson, Laurie Anderson, Aby Rosen, Marisa Tomei, Agnes Gund, Thelma Golden, Waris Ahluwalia, Giovanna Battaglia, Jason Wu, Lyor Cohen, Dustin Yellin, Theophilus London, Vladimir Restoin Roitfeld, Alban de Pury, Mario Sorrenti, Dick Cavett, Urs Fischer, Tony Shafrazi, Bob Colacello, Bill Powers, Tom Sachs, Ingrid Sischy, Antony Hegarty, Cynthia Rowley, Arden Wohl, Athena Calderone, Jean-Marc Houmard, Brooke Neidich, Jose Parla, Vito Schnabel, Alberto Mugrabi, Gigi Mortimer, Jamie Tisch, Marina Rust Connor, Alberto Mugrabi, Andres Santo Domingo, Renee Rockefeller, David Hershkovits, Zanna Roberts Rassi, Fab Five Freddy, Marco Brambilla, Lindsey Wixson, Casey Fremont Crowe, Kyle DeWoody, Peter Makebish, John Newsom, Claude Morias, Brian Wolk, Olivier Zahm, Mary Frey, and Nanette Lepore.

Other details: It was a glamorous night at the 4th annual Creative Time 2013 Gala honoring artist and filmmaker Julian Schnabel. Set against the beautiful backdrop of the Manhattan skyline, the event was the first (and possibly last) to be held at the historic Domino Sugar Factory in Williamsburg. Guests enjoyed an outdoor bar and reception before heading in to dine on kale salad, truffle burrata, wine courtesy of Mario Batali, and Patron Tequila cocktails. Inside, the Domino Sugar Factory was transformed into a decadent art space and dining hall, showcasing a number of Schnabels' works and sculptures. The evening finished with a rocking dance party that went long after the dining had ended.